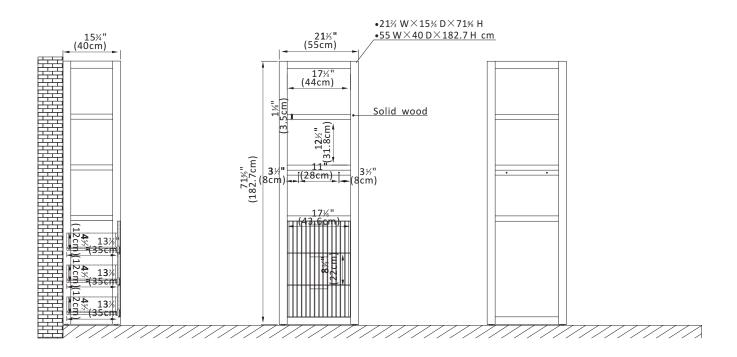

**Storage Cabinet Dimensions:** 

Item: #704122-SCA-FB/704122-SCA-WA

Overall Dimensions: 21.7"W x 15.7"D x 71.9"H

Overall Product Weight: 89.1 lb.

All specifications are subject to change without prior notice.